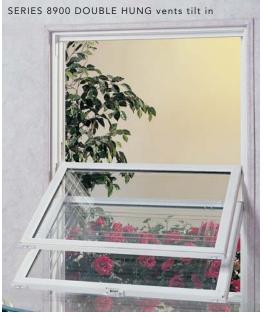

### SLIDING WINDOWS

Dual tandem brass rollers for ease of operation. Anti-lift feature for security.

SINGLE & DOUBLE HUNGS Spiral balance system allows you to

Spiral balance system allows you to stop sash at multiple locations. Active panels tilt in for easy safe cleaning.

#### SINGLE & DOUBLE HUNG FEATURES

Operating sashes utilize a spiral balance system and may tilt in by disengaging the tilt latches. Sashes will pivot on pivot bar which is positioned in the pivot lock shoe. Operating sashes may be removed by repositioning the pivot block.