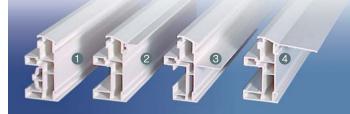

## Frames

CHOOSE FROM FOUR TYPES

## Block Frame

For replacement windows.

## Block Frame with Sloped Sill Used to replace old wood sash windows with a sloped sill.

**3 Nail-on Frame** For new construction.

### 4 Retrofit Frame

Used when replacing old aluminum or steel frame windows, eliminating the need to break out stucco.