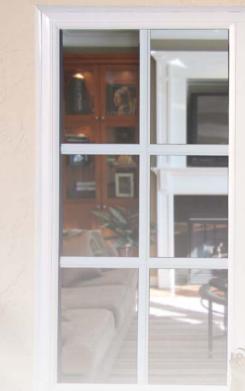

## Grids

Your Deluxe<sup>™</sup> windows will look extraordinary with the simple addition of sculptured or flat grids. These grids are placed inside the dual-glazed insulated glass units, so cleaning your windows is a breeze.

<sup>3</sup>/<sub>4</sub>" Flat

1" Sculptured