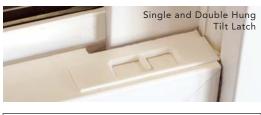

### SLIDING WINDOWS

Dual tandem brass rollers for ease of operation. Anti-lift feature for security.

SINGLE & DOUBLE HUNGS Spiral balance system allows you to

Spiral balance system allows you to stop sash at multiple locations. Active panels tilt in for easy safe cleaning.

#### SINGLE & DOUBLE HUNG FEATURES

Operating sashes utilize a spiral balance system and may tilt in by disengaging the tilt latches. Sashes will pivot on pivot bar which is positioned in the pivot lock shoe. Operating sashes may be removed by repositioning the pivot block.