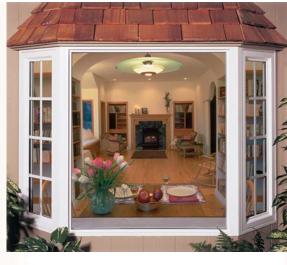

## Deluxe<sup>TM</sup> by Superior COMFORT, STYLE AND DURABILITY

Deluxe<sup>™</sup> premium vinyl windows are perfect for replacing your old inefficient windows or adding a Superior touch to your new construction project. Our premium vinyl windows are energy-efficient, virtually maintenance-free and beautifully detailed to enhance the look, feel and comfort of your home.

Advanced, custom design and quality assembly – hallmarks of the Superior standard of exellence – make our windows desirable and durable, and able to enhance your home's beauty and comfort for years to come.