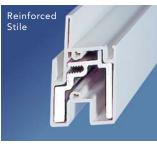

The meeting rails are reinforced with heavy-duty aluminum extrusions for added strength and rigidity.

\* Both U-Factor and SHGC must be .30 or lower to qualify for the 2009/2010 Federal Tax Credit.

Please visit superior-windows.com for additional information and updates.