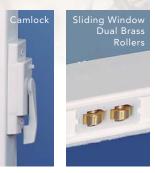

### SLIDING WINDOWS

Dual tandem brass rollers for ease of operation. Anti-lift feature for security.

SINGLE & DOUBLE HUNGS Spiral balance system allows you to

Spiral balance system allows you to stop sash at multiple locations. Active panels tilt in for easy safe cleaning.

#### HARDWARE

The moving sash interlocks into the meeting rail when fully closed. Euro designed camlock engages into a concealed keeper mounted on the meeting rail.

#### SLIDING WINDOW FEATURES

The operating panel utilizes dual brass rollers riding on a stainless steel axle contained in a nylon housing. The slider features a removable P.V.C. track for convenient cleaning and maintenance.