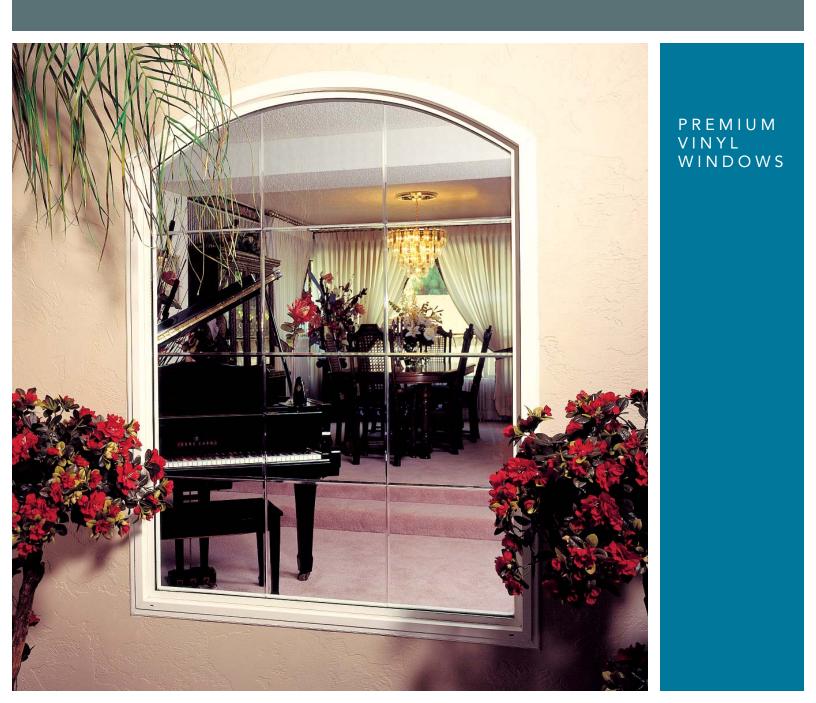

## Deluxe<sup>TM</sup> by Superior COMFORT, STYLE AND DURABILITY

Deluxe<sup>™</sup> premium vinyl windows are perfect for replacing your old inefficient windows or adding a Superior touch to your new construction project. Our premium vinyl windows are energy-efficient, virtually maintenance-free and beautifully detailed to enhance the look, feel and comfort of your home.

Advanced, custom design and quality assembly – hallmarks of the Superior standard of exellence – make our windows desirable and durable, and able to enhance your home's beauty and comfort for years to come.

Over 55 years of technology and experience, combined with a commitment to excellence, makes Superior Windows & Doors your finest choice for beautiful, long lasting vinyl windows.