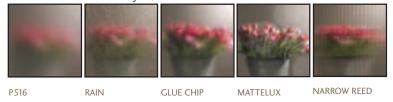

#### OBSCURE GLASS

To add privacy where window coverings are impractical or undesirable, we recommend obscure glass. Our obscure glass can be tempered for safety and is available in numerous styles, some of which are shown here.