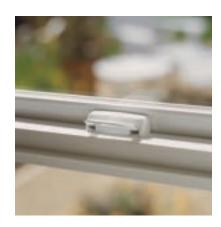

### POSITIVE ACTION LOCK (PAL™)

With its simple operation, the Milgard Positive Action Lock is window hardware you can count on to perform. Made to close and lock the window securely in one action, it eliminates any guessing. If the window is closed, it's locked. Plus, it meets and exceeds the toughest residential forced entry codes in the nation, making your windows beautiful and safe.