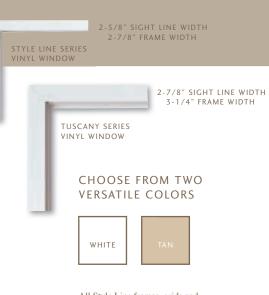

# Why Style Line<sup>™</sup>?

- Slimmer frame profile for more contemporary look and maximum view
- Fusion-welded frame and sash (no staples or nails)
- Milgard SunCoat<sup>®</sup> Low-E insulating glass standard
- Milgard Positive Action Locking system (PAL<sup>™</sup>) for added security
- Available in white or tan in many operating styles
- Complementary Patio Doors

All Style Line frames, grids and hardware are available in matching white or tan. Due to printing limitations, colors shown are approximate.