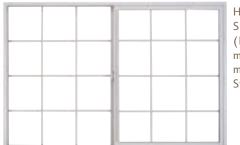

# Versatile at a Value. Style Line<sup>™</sup> Gets the Job Done - No

CHOOSE YOUR WINDOW STYLE. MIX AND MATCH TO SUIT YOUR NEEDS. Windows below shown with optional grids. Check with your

 $\begin{array}{l} PICTURE\\ min \ 1^{0}1^{0}\\ max \ 8^{0}6^{0}\\ Structural \ Class \ HC-40 \end{array}$ 

SINGLE-HUNG min 1º2<sup>6</sup> max 4º6<sup>6</sup> Structural Class C-30

#### GRID OPTIONS

With the right choices in grids, you can really make your windows and doors stand out. Your Milgard sales rep can help you choose grid options to complement your home plans. Above are just a few of many possible grid configurations.

5/8" FLAT GRID Our narrower profile flat grid works equally well in traditional and contemporary homes.

#### local Milgard Dealer for available grid styles.

HORIZONTAL SLIDER (HALF VENT) min 2<sup>010</sup> max 6<sup>050</sup> Structural Class HS-LC-25

RADIUS/ARCH TOP min 1°1° max 8°6° Structural Class HC-40