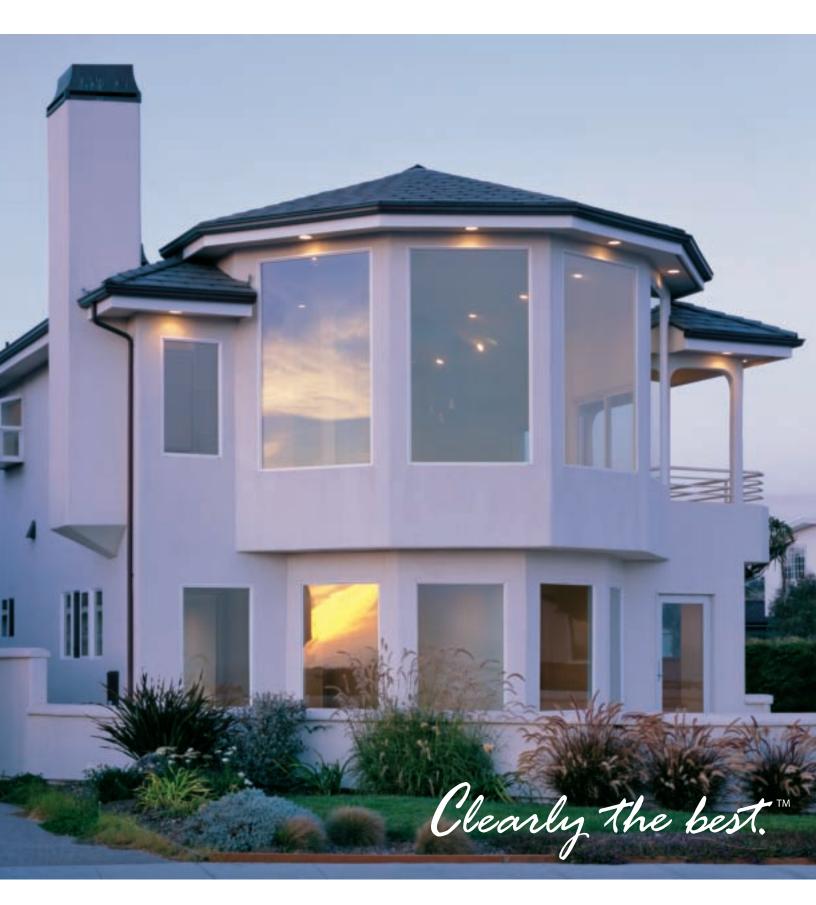

# Matter What the Job.

Milgard's Style Line<sup>™</sup> Series vinyl windows offer the low maintenance and energy efficiency of our Tuscany<sup>™</sup> and Montecito<sup>™</sup> vinyl series, but with a narrow profile for maximum glazing area. Perfect for when the view is everything. It's an elegant, cost-effective solution for production homes or multi-family projects. Also perfectly suited for replacement and remodel applications, Style Line is a great all-around solution for builders and homeowners alike.